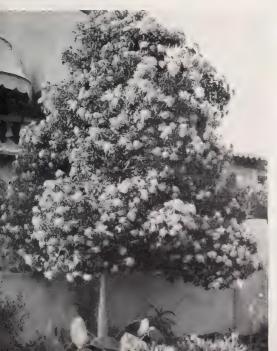

# **California Holly**

One of the finest of all California native shrubs is the beautiful California Holly (Photinia arbutifolia) which is sometimes called the "Christmas Berry" because the plants are covered with great handsome clusters of brilliant red berries at the Christmas season. Under cultivation it makes a beautiful, large spreading, well shaped bush becoming from 6 to 10 feet high and a striking sight when loaded with its handsome berries, which make splendid indoor decorations for Christmas. The plant needs plenty of sun, excellent drainage, and plenty of room in which to grow. 5-gal. containers, 2-4 ft., \$2.00; gal. containers, 1-2 ft., 85c.

#### The Glorious California Holly Provides Christmas Decorations Indoors and Out

The bright Glowing Flower of the Camellia "Cheerful"